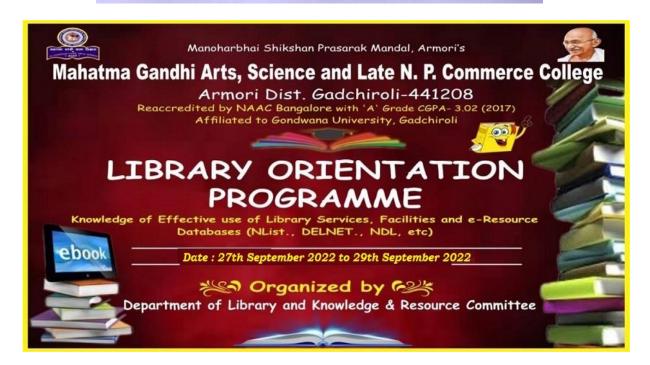

## LIBRARY ORIENTATION PROGRAMME 2022 – 23

### Date: 26<sup>th</sup> September 2022 to 29<sup>th</sup> September 2022

| Name of Activity            | Library Orientation Programme 2022 – 23                                                                                                                                                                                                                                                                                                                                                                                                                                                                                                                                                                     |
|-----------------------------|-------------------------------------------------------------------------------------------------------------------------------------------------------------------------------------------------------------------------------------------------------------------------------------------------------------------------------------------------------------------------------------------------------------------------------------------------------------------------------------------------------------------------------------------------------------------------------------------------------------|
| Name of Activity            | On 26 <sup>th</sup> September 2022 to 29 <sup>th</sup> September 2022, Library Orientation Program Organized by the College Library.                                                                                                                                                                                                                                                                                                                                                                                                                                                                        |
| Date of Activity            | 26 <sup>th</sup> September 2022 to 29 <sup>th</sup> September 2022                                                                                                                                                                                                                                                                                                                                                                                                                                                                                                                                          |
| Name of Coordinator         | Dr. Kishor N. Wasurke (Librarian)<br>Dr. Vijay Raiwatkar (Coordinator) Knowledge & Resource<br>Committee                                                                                                                                                                                                                                                                                                                                                                                                                                                                                                    |
| No of Students Participated | 760 Total Students for Class wise Like (BA I, II, III., BSc I, II, III., B.Com I, II, III and M.A(History, Marathi, Economics, Sociology) I, II., MSc (Mathematics, Geology, Zoology, Chemistry) I, II                                                                                                                                                                                                                                                                                                                                                                                                      |
| No of Faculty Participated  | As per Schedule of Library Orientation Programme Date and Class wise Faculty are Participate.                                                                                                                                                                                                                                                                                                                                                                                                                                                                                                               |
| Objective of Activity       | How to meet your information needs for reading, study and research with the help of all the databases that have the available materials and the databases of which the college library is a member. For this, databases like DELNET, NLIST, NDL and MOPAC are very capable and along with this, similar information is also provided.                                                                                                                                                                                                                                                                       |
| Brief Description           | college library organized a Library Orientation Program On 26th Sept. 2022, Library Orientation Program was done by the Principal of the College, Hon. Lalsingh Khalsa Sir.  On this occasion, Vice-Principal Dr. Chandrakant Dorlikar, Head of Arts Faculty, Prof. Nomesh Meshram, Head of Science Faculty Dr. Jayesh Papadkar, Head of Commerce Faculty Dr. Manoj Thaware, Knowledge Resource Committee Coordinator Dr. Vijay Rawatkar, all faculty members, library staff and students of all disciplines were present.                                                                                  |
| Outcomes of Activity        | Given the inevitability of the present times, every student today has to keep up to date and upgrade. The traditional use of library is becoming obsolete. All the Students should be aware of the e-literature store in the college library and with the help of that literature they should fulfill their own information needs. For this, all the Students were provided with visual guidance on how to search and access the information available in the library through college library and other e-databases (Delnet, Nlist, NDL) with the help of easy access and MOPAC application of the library. |